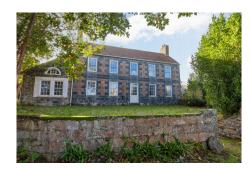

## Description

Accessed down a long, private driveway 'La Neuve Maison' is an attractive granite fronted Guernsey farmhouse presenting an opportunity to renovate throughout to create a spacious family home. Set in almost 6.5 acres of land the property is surrounded by greenery giving a rural feel despite being less than 10 minutes drive to both St. Peter Port town centre and the west coasts sandy beaches. The sizeable main house offers up to 8 bedrooms alongside ample reception space and a garage. Outside there is an additional two bedroom local market home, a vine house and a large workshop. Internal viewing is highly recommended to appreciate the true potential that this home has to offer.GROUND FLOORLiving Room11.70m x 4.60m (38'5" x 15'1")Library4.65m...