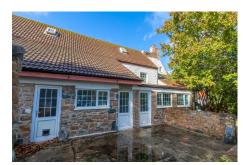

## Description

Accessed down a long, private driveway 'La Neuve Maison' is an attractive granite fronted Guernsey farmhouse presenting an opportunity to renovate throughout to create a spacious family home. Set in almost 6.5 acres of land the property is surrounded by greenery giving a rural feel despite being less than 10 minutes drive to both St. Peter Port town centre and the west coasts sandy beaches. The sizeable main house offers up to 8 bedrooms alongside ample reception space and a garage. Outside there is an additional two bedroom local market home, a vine house and a large workshop. Internal viewing is highly recommended to appreciate the true potential that this home has to offer.GROUND FLOORLiving Room11.70m x 4.60m (38'5" x 15'1")Library4.65m...