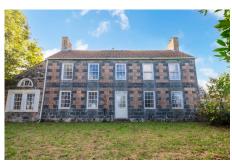

## Description

Accessed down a long, private driveway 'La Neuve Maison' is an attractive granite fronted Guernsey farmhouse presenting an opportunity to renovate throughout to create a spacious family home. Set in almost 6.5 acres of land the property is surrounded by greenery giving a rural feel despite being less than 10 minutes drive to both St. Peter Port town centre and the west coasts sandy beaches. The sizeable main house offers up to 8 bedrooms alongside ample reception space and a garage. Outside there is an additional two bedroom local market home, a vine house and a large workshop. Internal viewing is highly recommended to appreciate the true potential that this home has to offer.GROUND FLOORLiving Room11.70m x 4.60m (38'5" x 15'1")Library4.65m...