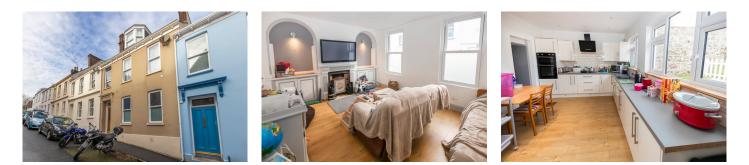

# Description

This spacious mid terrace house is split over three levels with lovely elevated views over the neigbouring field. The property consists of a separate lounge and a good sized dining room which opens up onto the kitchen. On the first floor there are two good sized double bedrooms and the family bathroom. On the top floor there is a large dual aspect master bedroom and an en suite shower room that requires completing. Outside there is a lovely garden with patio and lawn. To the front there is plenty of on street parking and the property sits only a short walk from the heart of St Peter Port.ACCOMMODATION COMPRISINGEntrance Hall5.99m x 1.31m (19'8" x 4'4")Cupboard housing electrics.Sitting Room4.51m x 3.63m (14'10" x 11'11")Fireplace. Window providing...