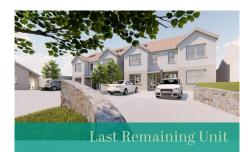

## Description

Last remaining unit at the exclusive Highgrove development. A newly built, three storey, semi-detached property offering open plan living along with four bedrooms, four bathrooms, parking for two vehicles and a west facing enclosed garden. Finished to a high standard throughout, the development consists of four semi detached town houses and a one bedroom detached bungalow. Within easy walking distance of the Town centre, the development sits in a quiet elevated location.Entrance Hall5.30m x 1.80m (17'5" x 5'11")Dark wood flooring. Electric cupboard. Under stairs storage which house solar power generator.Bedroom 44.10m x 2.70m (13'5" x 8'10")Window to front. Dark wooden flooring.Shower Room2.50m x 1.90m (8'2" x 6'3")Three piece white suite consisting...