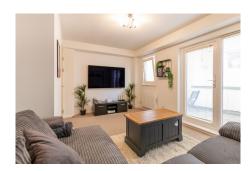

## Description

This ground floor flat, built approx. 34 years ago by a well regarded local developer, and has been well maintained throughout. The accommodation comprises a shower room, a double bedroom and study/nursery and lounge which opens out onto an enclosed low maintenance courtyard and a kitchen/breakfast room. The development is well maintained throughout and with the benefit of an allocated parking space, this would be a great starter home, downsize or investment.ACCOMMODATION COMPRISINGEntrance Hall4.95m x 0.91m (16'3" x 3')Intercom system. Storage cupboard housing fuse box and further storage cupboard housing the pressurised hot water cylinder which was replaced in 2018.Hallway3.27m x 0.95m (10'9" x 3'1")Storage cupboard.Bedroom 13.78m into back...