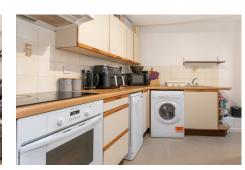

## Description

This ground floor flat, built approx. 34 years ago by a well regarded local developer, and has been well maintained throughout. The accommodation comprises a shower room, a double bedroom and study/nursery and lounge which opens out onto an enclosed low maintenance courtyard and a kitchen/breakfast room. The development is well maintained throughout and with the benefit of an allocated parking space, this would be a great starter home, downsize or investment.ACCOMMODATION COMPRISINGEntrance Hall4.95m x 0.91m (16'3" x 3')Intercom system. Storage cupboard housing fuse box and further storage cupboard housing the pressurised hot water cylinder which was replaced in 2018.Hallway3.27m x 0.95m (10'9" x 3'1")Storage cupboard.Bedroom 13.78m into back...