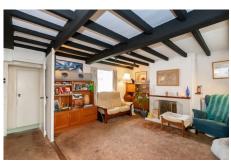

## Description

'Eaton Cottage' is a charming semi detached cottage situated close to L'Ancresse Common. Set back from the already quiet lane, the property offers a large lounge, kitchen / dining room opening to the garden, double bedroom and bathroom on the ground floor whilst upstairs there are two attic bedrooms. Outside there is parking for one (which with permission could be extended) and a south facing garden at the front, whilst at the rear there is a patio and further garden area along with a large lean-to block built shed on the side of the house. The property would benefit from modernisation but gives buyers the opportunity to create a modern but traditional looking Guernsey cottage. ACCOMMODATION COMPRISINGSunroom5.35m x 2.90m (17'7"...