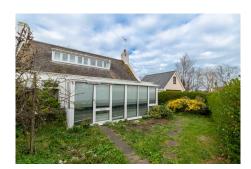

## Description

'Eaton Cottage' is a charming semi detached cottage situated close to L'Ancresse Common. Set back from the already quiet lane, the property offers a large lounge, kitchen / dining room opening to the garden, double bedroom and bathroom on the ground floor whilst upstairs there are two attic bedrooms. Outside there is parking for one (which with permission could be extended) and a south facing garden at the front, whilst at the rear there is a patio and further garden area along with a large lean-to block built shed on the side of the house. The property would benefit from modernisation but gives buyers the opportunity to create a modern but traditional looking Guernsey cottage. ACCOMMODATION COMPRISINGSunroom5.35m x 2.90m (17'7"...