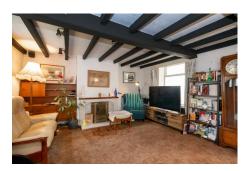

## Description

'Eaton Cottage' is a charming semi detached cottage situated close to L'Ancresse Common. Set back from the already quiet lane, the property offers a large lounge, kitchen / dining room opening to the garden, double bedroom and bathroom on the ground floor whilst upstairs there are two attic bedrooms. Outside there is parking for one (which with permission could be extended) and a south facing garden at the front, whilst at the rear there is a patio and further garden area along with a large lean-to block built shed on the side of the house. The property would benefit from modernisation but gives buyers the opportunity to create a modern but traditional looking Guernsey cottage. ACCOMMODATION COMPRISINGSunroom5.35m x 2.90m (17'7"...