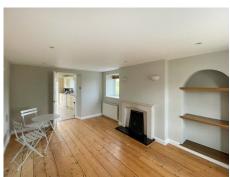

## Description

This characterful one bedroom semi-detached cottage is situated along the desirable Jerbourg Road close to some wonderful cliff walks. The property is on one floor and comprises of a cosy lounge, kitchen area, separate bathroom and double bedroom. The property has the benefit of parking at the front and a low maintenance south facing gravelled garden with views over fields at the rear. Kept immaculately this would make a great first home, down size or investment property.ACCOMMODATION COMPRISINGKitchen3.63m max & 1.69m min x 4.90m max & 1.69m min L-shapedFitted with a range of cream shaker style units with a wooden work surface over incorporating  $1\frac{1}{2}$  bowl stainless steel sink. Double doors leading to the rear garden.Bathroom1.90m...