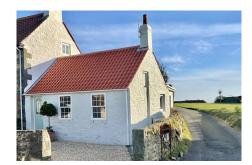

## The Cottage 1 Bed Property For Sale in St. Martin's

## Description

This characterful one bedroom semi-detached cottage is situated along the desirable Jerbourg Road close to some wonderful cliff walks. The property is on one floor and comprises of a cosy lounge, kitchen area, separate bathroom and double bedroom. The property has the benefit of parking at the front and a low maintenance south facing gravelled garden with views over fields at the rear. Kept immaculately this would make a great first home, down size or investment property.ACCOMMODATION COMPRISINGKitchen3.63m max & 1.69m min x 4.90m max & 1.69m min L-shapedFitted with a range of cream shaker style units with a wooden work surface over incorporating  $1\frac{1}{2}$  bowl stainless steel sink. Double doors leading to the rear garden.Bathroom1.90m...