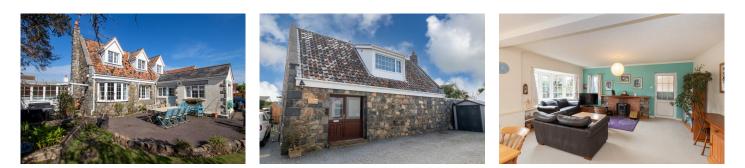

## Description

Tucked away at the end of a private driveway sits Mulberry Cottage. The detached, granite property has been a cherished family home and has been diligently upgraded during this time. The noticeably spacious ground floor comprises an exceptionally large sitting room and dining area which leads to the sunroom/ bedroom 4, an extended kitchen leading to bedroom 3 (which includes a shower and sink), and W.C. Upstairs are two double bedrooms serviced by the family bathroom. Outside, the charming south-facing gardens are spilt into three distinct areas; the lawn, a sunny terrace area and a tarmac area home to the workshop, greenhouse and one of two sheds. There is parking for up to five vehicles to the front. L'Ancresse's proximity, just...