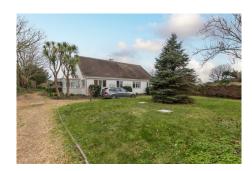

## Description

'Upper Reaches' is a superb opportunity to acquire a cavity built bungalow on a generous sized plot in a great location. In need of cosmetic modernisation the property also has scope to extend (subject to the relevant planning permissions) making it a perfect opportunity for a prospective buyer to make their mark. The property currently consists of a kitchen, lounge/dining room, three bedrooms, study, family bathroom, separate WC, and garage. Externally, there is a garden, large packing shed which then leads through to an old vinery site with derelict glasshouses. The overall plot size measures at just over half an acre. The property benefits from an in/out driveway, and would suit a family looking to enhance the current offering,...