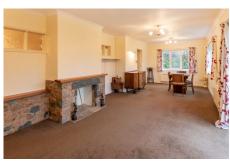

## Description

'Upper Reaches' is a superb opportunity to acquire a cavity built bungalow on a generous sized plot in a great location. In need of cosmetic modernisation the property also has scope to extend (subject to the relevant planning permissions) making it a perfect opportunity for a prospective buyer to make their mark. The property currently consists of a kitchen, lounge/dining room, three bedrooms, study, family bathroom, separate WC, and garage. Externally, there is a garden, large packing shed which then leads through to an old vinery site with derelict glasshouses. The overall plot size measures at just over half an acre. The property benefits from an in/out driveway, and would suit a family looking to enhance the current offering,...