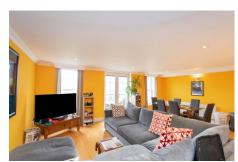

## Description

Apartment 3, Plaisance House is a spacious ground floor apartment situated in the highly regarded Royal Garden's development. The property consists of an open lounge diner with French doors leading onto a balcony and a partial sea view. There are two well proportioned double bedrooms and a family bathroom. From outside the front door the apartment has direct access down to the secure car park via the lift, where there is allocated parking for one car. Situated in the heart of St Peter Port the property is location close to the local amenities and restaurants. ACCOMMODATION COMPRISINGEntrance Hall2.82m & 1.24m x 3.33m & 1.04mStorage cupboard housing the electrics. Bedroom 23.22m x 2.98m (10'7" x 9'9") Windows overlooking the front...