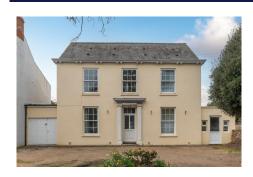

## Description

The property is situated on the border of St Peter Port and St Martin's. The house is close to local amenities, Town centre, St Martin's village and the south coast cliff paths. Accommodation consists of up to seven bedrooms and three bathrooms, a lounge and dining room, kitchen and utility. To the rear is a small west facing garden and to the front there is an in and out drive, parking and attached single garage. The house is currently been used for multiple occupancy and is registered as Part D on the Open Market. While the property would benefit from some upgrading it could continue to be used as an investment or converted back to a Part A family home. Entrance Hall7.29m x 1.75m (23'11" x 5'9")Kitchen3.48m x 2.74m (11'5" x 9')Cream...