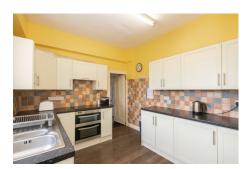

## Description

The property is situated on the border of St Peter Port and St Martin's. The house is close to local amenities, Town centre, St Martin's village and the south coast cliff paths. Accommodation consists of up to seven bedrooms and three bathrooms, a lounge and dining room, kitchen and utility. To the rear is a small west facing garden and to the front there is an in and out drive, parking and attached single garage. The house is currently been used for multiple occupancy and is registered as Part D on the Open Market. While the property would benefit from some upgrading it could continue to be used as an investment or converted back to a Part A family home. Entrance Hall7.29m x 1.75m (23'11" x 5'9")Kitchen3.48m x 2.74m (11'5" x 9')Cream...