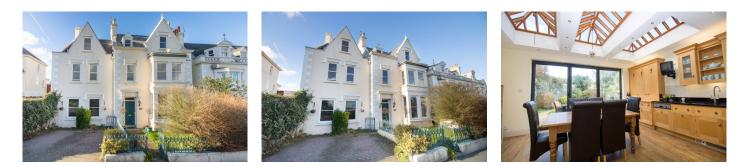

## Description

This substantial Edwardian townhouse stands towards the outskirts of St Peter Port on rising ground overlooking a neighbouring field and with an extended view to the islands of Sark and Herm (an aspect enjoyed by many of the rooms). Within easy walking distance of the town centre, a nearby leisure centre and public parks and gardens, it is an ideal family home. The garden is both south and west facing, a manageable size and totally enclosed. In addition there is parking for two cars.ACCOMMODATION COMPRISESEntrance Hall7.47m x 1.83m (24'6" x 6'0")Staircase to first floor with understair storage/cloaks cupboard below.Sitting RoomFireplace with cast iron inset and marble hearth. Bay window to front.Kitchen/Dining RoomSmartly fitted with Smallbone...