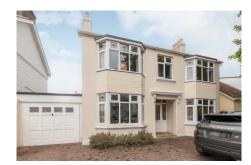

## Description

Chelvaton is a well-presented detached home in a well-regarded road on the outskirts of St Peter Port. The house offers ready to move into three bedroomed accommodation and has the added benefit of approved plans to extend the property significantly to provide a four bedroomed home with a modern kitchen / living room at the rear and a versatile studio in the garden. The beauty of the property is that it is currently a comfortable home in good order in a convenient location, and that the location and plot size warrant the extension if required. There is parking for four cars and a good sized lawned walled garden at the rear.GROUND FLOOREntrance Hall6.50m x 1.78m (21'4" x 5'10")Sitting Room8.13m into bay x 3.25mWindows to front and rear.Dining...