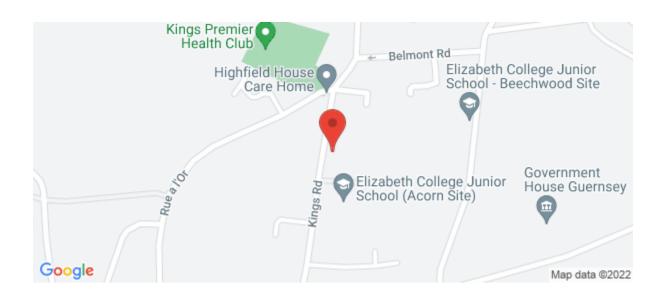

| Property Reference: swf_rps_swf-Rl | EN160144 - #13997 <b>Price:</b> GBP £1,295,000 |
|------------------------------------|------------------------------------------------|
| Beds                               | 3                                              |
| Baths                              | 2                                              |
| Location                           | St. Peter Port, Guernsey                       |
| Availability                       | Open                                           |
| Туре                               | Property                                       |