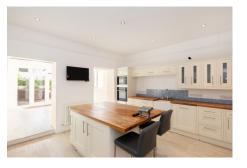

## Description

'Sura House' is a spacious, Georgian, listed townhouse located in a desirable area in St. Peter Port, within a short walk of Candie gardens and the Town centre. The accommodation is well proportioned and split across three floors, offering up to five bedrooms with good reception space. The current owners have recently received planning permission to extend the accommodation, to create additional accommodation. Copies of the approved layout plans are available on request. Externally there is an attractive west facing walled garden featuring a substantial garden room/workshop while to the front parking is provided for two cars.Entrance Hall3.93m x 1.86m (12'11" x 6'1")Access to under stairs storage.Sitting Room4.85m x 4.23m (15'11"...