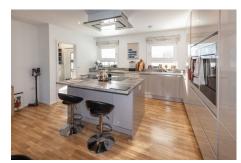

## Description

Roches Douvres is a fantastic example of a low maintenance, yet high spec home offering spacious rooms and a practical layout situated in an enviable St Martin's location. The large open plan kitchen/living space is perfect for family life or entertaining and the three larger than average double bedrooms all have fitted furniture and lovely views. Other features include an integral garage, utility room, large hallway, WC and a four-piece bathroom. Externally, there is parking for up to three cars and a lawned garden to two sides. Perfect for a professional couple or small family seeking a high quality home within easy reach of amenities. ACCOMMODATION COMPRISINGGROUND FLOOREntrance Hall5.77m x 2.41m (18'11" x 7'11") Kitchen/Dining/Living...