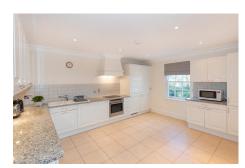

## Description

Spacious, light, airy, well located; all apply to Apartment 5 Hazely Manor. This lovely apartment is within walking distance of St Peter Port centre and conveniently located for shops and town schools. Two bedrooms, each ensuite, plus a large sitting room and well fitted kitchen make this a super home for a single or couple seeking quality accommodation. A garage, parking and private garden and communal grounds complete the picture. Available 1st May 2024.ACCOMMODATION COMPRISESCommunal Landing and StairwayEntrance door leads to...Hallway5.94m x 1.32m (19'6" x 4'4")Cloakroom2.13m x 2.13m (7' x 7')Sitting/Dining Room6.93m x 6.48m (22'9" x 21'3")Kitchen/Breakfast Room4.47m x 3.80m (14'8" x 12'6")Master Bedroom Suite6.48m x 4.27m (21'3" x 14'0")Ensuite...