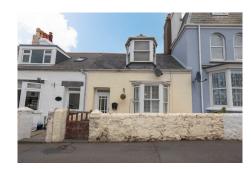

## Description

'Oldholme' is a delightful three bedroom home, situated in a convenient location close to amenities. The ground floor accommodation comprises an open plan lounge/dining room, family bathroom, kitchen and bedroom, whilst the first floor offers two spacious bedrooms. Externally, there is a fully enclosed rear garden and convenient utility shed along with a separate store, and there is a courtyard to the front of the property. ACCOMMODATION COMPRISINGEntrance Hall5.78m x 1.54m (19' x 5'1")Built-in unit housing the electrics. Lounge3.61m x 3.48m (11'10" x 11'5")Working fireplace. Bay window with aspect over the front of the property. Opening into...Dining Room3.30m x 2.94m (10'10" x 9'8")Bathroom2.68m x 1.58m (8'10" x 5'2")Fitted with a...