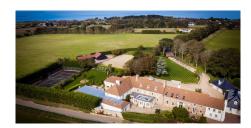

## Description

Set in over 35 acres of agricultural land in one of Jersey's most rural parishes, there are over 13 acres of grazing land to complement the property's own stabling and sand school. An all-weather tennis court, home gym, and indoor swimming pool complex complete the picture. With ample accommodation for all the family, plus staff/guest accommodation there is no shortage of space. Truly one of Jersey's most exclusive properties it must be seen to be believed. Location Rural yet not remote. A short drive will take you to St John's village, M&S, village shops, and pubs. The property is close to the north coast cliff paths, Mourier Valley, Devils Hole, and other beautiful spots nearby. As the property is situated on Green Lanes the area is safe for...