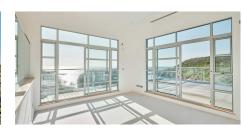

## Description

Uniquely, this stunning apartment has 1360+ sq. ft of internal space and over 1360+ sq. ft of entertaining balcony space, there really isn't anything else quite like it! Featuring direct lift access from the basement carpark to your own private foyer, this apartment fills the entire top floor of Seacrest with floor to ceiling glass, framing the spectacular ocean and coastal views from every reception room. Comprising; a good size kitchen with room for a breakfast table, separate laundry, dining room, living room, premier bedroom with En suite and walk-in-wardrobe, a second double bedroom with En suite and built in wardrobe furniture and guest WC. There are two secure under cover parking spaces, a communal bike store, storage cupboards, ample...