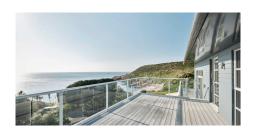

## Description

Uniquely, this stunning apartment has 1360+ sq. ft of internal space and over 1360+ sq. ft of entertaining balcony space, there really isn't anything else quite like it! Featuring direct lift access from the basement carpark to your own private foyer, this apartment fills the entire top floor of Seacrest with floor to ceiling glass, framing the spectacular ocean and coastal views from every reception room. Comprising; a good size kitchen with room for a breakfast table, separate laundry, dining room, living room, premier bedroom with En suite and walk-in-wardrobe, a second double bedroom with En suite and built in wardrobe furniture and guest WC. There are two secure under cover parking spaces, a communal bike store, storage cupboards, ample...