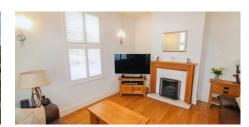

## Description

Ideally located with only a short commute to town and local amenities and the beach minutes away. On the ground you have a light and airy lounge with a functional fireplace, a separate dining room, kitchen which is fully integrated, and a porch with access to the garden. Upstairs you have two double bedrooms, both with a range of fitted wardrobes. The spacious house bathroom has a bath and a walk in shower. The property has a good sized garden laid to astro turf and a large garage with ample parking. There is no onward chain, please contact Broadlands to arrange a viewing. Living Lounge, dining room, fully integrated kitchen with a porch. Sleeping 2 double bedrooms with fitted furniture. Large 4 piece bathroom. Garden Sunny low maintenance garden. Garage...