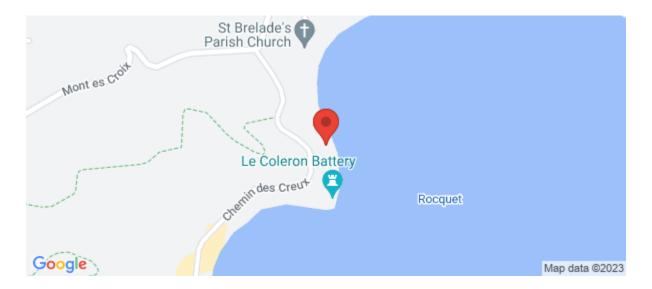

| Property Reference: br_5387 - #7440 |                     | <b>Price:</b> GBP £2,050,000 |
|-------------------------------------|---------------------|------------------------------|
| Beds                                |                     | 2                            |
| Baths                               |                     | 2                            |
| Location                            | St. Brelade, Jersey |                              |
| Туре                                | Property            |                              |