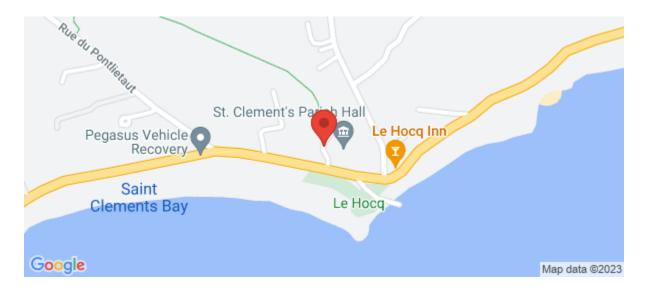

## Description

The property is within close proximity to St Clements Parish Hall, Le Hocq Inn and Le Hocq Tower as well as Le Hocq car park. The elegant offices are constructed over ground and two upper floors comprising solid floors, perimeter trunking, and a mix of LED & fluorescent lighting. WC's facilities are located on the second floor and there is a kitchen on the 1st floor landing. There is no lift access. Currently, all floors are arranged as office accommodation with 2 cellular meeting rooms on the 1st floor. There are some character features, including exposed granite walls and wooden beams within parts of the property. The property also benefits from on site car parking for 4 cars as well as bike storage located to the rear of the property and...