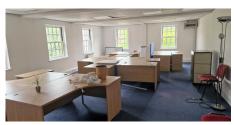

## Description

The property is within close proximity to St Clements Parish Hall, Le Hocq Inn and Le Hocq Tower as well as Le Hocq car park. The elegant offices are constructed over ground and two upper floors comprising solid floors, perimeter trunking, and a mix of LED & fluorescent lighting. WC's facilities are located on the second floor and there is a kitchen on the 1st floor landing. There is no lift access. Currently, all floors are arranged as office accommodation with 2 cellular meeting rooms on the 1st floor. There are some character features, including exposed granite walls and wooden beams within parts of the property. The property also benefits from on site car parking for 4 cars as well as bike storage located to the rear of the property and...