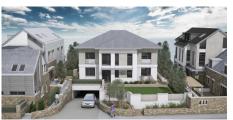

## Description

A large terrace overlooking the sea completes the picture. The Waves also offers charge points for electric cars, and a communal bike store whilst providing spectacular panoramic sea views, surrounded by natural beauty in a great location. Finished throughout to the highest specification with fitted kitchens and full appliances. Featuring: visitor parking, private air-conditioned gym, fully equipped with shower facilities; aluminum double glazed windows; under floor heating system; luxury fitted kitchens with full appliances and utility rooms; bathroom/ shower rooms - fully tiled and Duravit sanitary ware/ furniture; satellite, smart network and data network, these properties have it all.Internal Specifications1112sqft (103m2)Aluminium double...