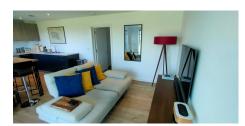

## Description

A few apartments have come onto the market at The Pavilions in recent months but this has to be the best of the bunch! Beautifully finished and in absolute walk-in condition, the accommodation comprises 'L' shape entrance hall, 22 foot living room/dining room/kitchen, double bedroom suite with ensuite shower, second double bedroom, house bathroom, utility cupboard and magnificent balcony/terrace. The apartment comes with one covered parking space and lift access. A Co-Op convenience store is two minutes walk away and a regular bus route to the airport and town is close by. Call the vendor's sole agent to view now.Living'L' shape hall with doors to all rooms. Twenty-two foot living room/kitchen featuring floor to ceiling window with views over...