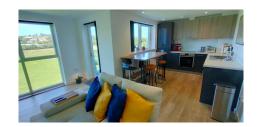

## Description

A few apartments have come onto the market at The Pavilions in recent months but this has to be the best of the bunch! Beautifully finished and in absolute walk-in condition, the accommodation comprises 'L' shape entrance hall, 22 foot living room/dining room/kitchen, double bedroom suite with ensuite shower, second double bedroom, house bathroom, utility cupboard and magnificent balcony/terrace. The apartment comes with one covered parking space and lift access. A Co-Op convenience store is two minutes walk away and a regular bus route to the airport and town is close by. Call the vendor's sole agent to view now.Living'L' shape hall with doors to all rooms. Twenty-two foot living room/kitchen featuring floor to ceiling window with views over...