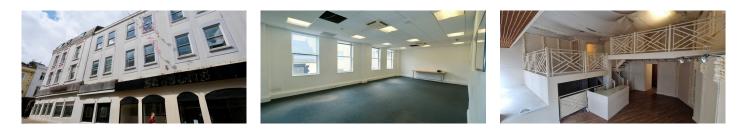

## Description

LocationThe property occupies a prominent corner position at the junction of Queen Street and Halkett Street in the Parish of St Helier. More specifically the property is located to the centre of Queen Street on its northern side opposite Boots the Chemist on one elevation, and Molton Brown on the corresponding elevation, and is highly visible from both Queen Street and Halkett Street respectively. Other occupiers in this part of Queen Street include Vision Express, Jersey Telecom, Toni and Guy, Costa Coffee, Hotel Chocolat and Waterstones. There are public car parking facilities within a short walking distance within Minden Place, Snow Hill and Green Street car parks.DescriptionThe building comprises Orviss House (4 – 6 Halkett Street) which...