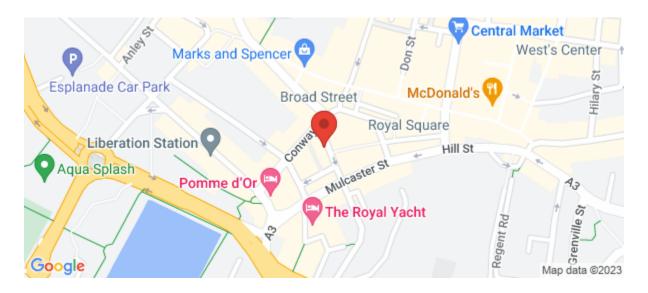

## Description

LocationThe Property is located to the centre of St. Helier a short distance from the prime retail thoroughfare of King Street & Queen Street and the Esplanade, Jersey's prime office business district. It occupies a central position on Bond Street opposite the town church providing a peaceful outlook. Other within the vicinity include Lloyds Bank, NatWest, Barclays, Close Finance PKF/BBA Accountants and the Government of Jersey. Description 7 Bond Street is a mid-terraced building constructed over basement, ground and three upper floors. The property is of traditional masonry construction under a pitched roof. The property benefits from a modern entrance lobby and high quality communal areas. There is lift access to all floors. The offices...