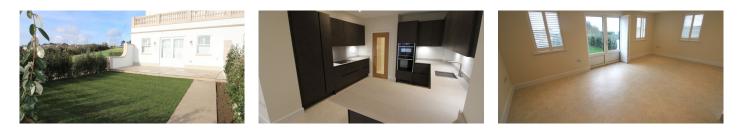

## Description

A ground floor apartment with a private lawned garden and patio area with superb sea and country views. Briefly comprises of an open plan kitchen/diner and lounge area with doors to the front patio and garden area, a utility cupboard and entrance hall with ample storage,2 double bedrooms a house bathroom, and the main bedroom having an en suite shower room.LivingOpen plan kitchen/lounge/diner. Bespoke fitted kitchen with integrated NEFF appliances, Topus concrete polished and bevelled worktops. Utility cupboard.Sleeping2 double bedrooms, main bedroom with an en suite shower room and fitted wardrobes.ServicesElectric underfloor heating.Fully double glazed.LED lighting.Wired for SKY.Fibre broadband.White goods in utility rooms.Carpets in all bedrooms.Plantation...