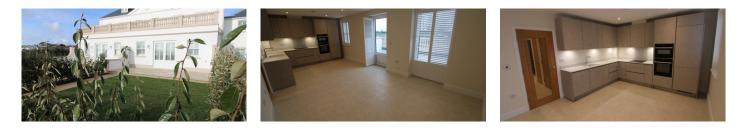

## Description

1st floor 2 bedroom apartment with open plan kitchen/lounge/diner. Bespoke fitted kitchen with integrated NEFF appliances, Topus concrete polished and bevelled worktops, separate utility cupboard, 2 double bedrooms with the main bedroom having fitted wardrobes, house bathroom. Large south facing sun terrace/balcony with superb sea and country views.LivingOpen plan kitchen/lounge/diner.Bespoke fitted kitchen with NEFF integrated appliances, Topus concrete polished and bevelled worktops, utility cupboard.SleepingLarge double bedroom with fitted wardrobes, house bathroom,2nd double bedroom.ServicesElectric under floor heating. Plantation shutters to all windows. Carpets in all bedrooms. Lift access from the entrance foyer. Individual letter box in...