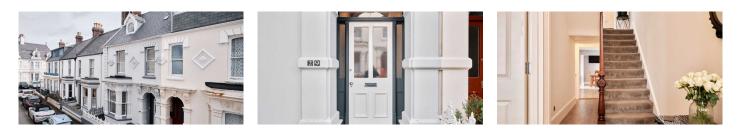

## Description

Downstairs two spacious reception rooms enjoy high ceilings and provide various lay-out options. Original tall sliding doors lead from one to the other. To the rear is a twenty foot fully fitted kitchen leading to spacious dining room, and a cloakroom. Upstairs on a half landing are the house bathroom and shower room. Up again to the first floor takes you to two double bedrooms and a single. From here stairs to the top floor lead to two further bedrooms and another shower room. Outside a private, patio garden is accessed from the kitchen. The property retains some lovely features including classic functional fireplaces in both reception rooms, wooden flooring, dado picture rails, ceiling roses and an original tiled pathway to the front door....

| 24 - #9245 | <b>Price:</b> GBP £785,000 |
|------------|----------------------------|
|            | 5                          |
|            | 3                          |
|            | St. Helier, Jersey         |
|            | Property                   |
|            | 24 - #9245                 |