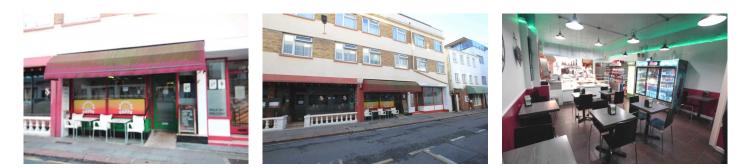

## Description

LEASEHOLD Cafe/Restaurant leasehold available In St Helier. This long running catering establishment has been trading profitable for many years. Currently trading as a cafe and with an annual turnover in excess of £400K and only open till 6pm daily, six days a week, it has the potential to be much more. The current owners are selling only due to family commitments which will take them out of the Island. In very good order throughout, there is an open plan restaurant with a fully equipped stainless steel kitchen, store room/office, toilet and parking for 2 cars. Ideally located for locals and visitors alike, this is a great opportunity for someone to take on an existing busy establishment and take it forward to greater heights. Annual rental...