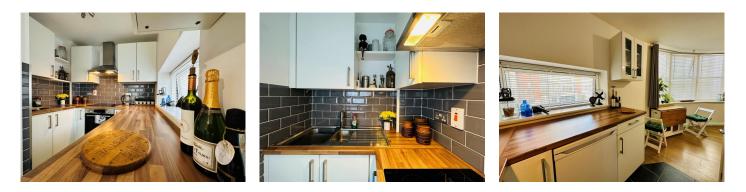

## Description

Finders Keepers Estates are pleased to offer this uniquely modern, purpose built, one bedroom corner apartment with no direct neighbours either side. Located in the popular development Spectrum which was completed in 2005, this apartment offers masses of natural light throughout the apartment. Inside briefly comprises of an open plan kitchen living room, one double bedroom, house bathroom and Utility cupboard. Additionally, you have a large dry storage unit located in the basement offering plenty of storage space for bikes, surf boards, suitcases etc... The service charge is just £167 per month which includes water, parish rates, management fees, communal cleaning, communal lighting, lift maintenance, on-site caretaker and building insurance....