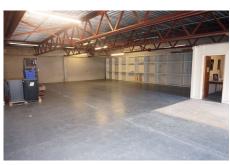

## Description

A rare opportunity to lease a fantastic, dry storage space. Situated within the AC Gallie building on the busy Longueville Road. With its own office or staff area, communal toilets and separate entrance. The storage is on the first floor and there would be the possibility of using the existing forklift truck to lift goods.( by prior agreement between Monday-Friday 7am-3pm)