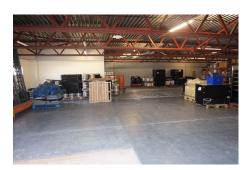

## Description

A rare opportunity to lease a fantastic, dry storage space. Situated within the AC Gallie building on the busy Longueville Road. With its own office or staff area, communal toilets and separate entrance. The storage is on the first floor and there would be the possibility of using the existing forklift truck to lift goods.( by prior agreement between Monday-Friday 7am-3pm)