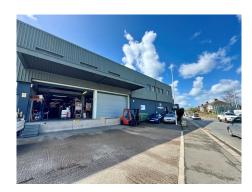

## Description

A rare opportunity to lease a fantastic, dry storage space. Situated within the AC Gallie building on the busy Longueville Road. With its own office or staff area, communal toilets and separate entrance. The storage is on the first floor and there would be the possibility of using the existing forklift truck to lift goods.( by prior agreement between Monday-Friday 7am-3pm)