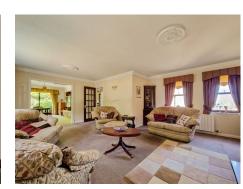

## Description

Situated within the highly sought-after parish of Grouville, this meticulously maintained granite faced family home graces a tranquil spot within a charming clos, surrounded by similar properties and only a short walk to the number 2 bus stop. Upon entry, a welcoming entrance hall sets the tone, guiding you seamlessly into the heart of the home. The ground floor layout is thoughtfully designed to cater to family living, featuring a kitchen/breakfast room, utility room, large lounge, and separate dining room. This carefully planned arrangement ensures effortless flow and functionality throughout. Adding to the practicality of the layout, a convenient downstairs cloakroom provides added convenience for residents and guests alike. Ascending to...