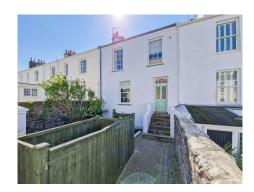

## Description

The lovely apartment which is situated on the edge of St Helier, boasts a spacious light and bright lounge/diner, kitchen which is fully equipped, including a dishwasher, fridge/freezer and double oven. The two bedrooms are both generously sized, with plenty of storage space. The main bedroom benefits from an en-suite bathroom, while the second bedroom has use of a separate family bathroom. There is also a utility room with plumbing and space for a washing machine and dryer. Located on the edge of town, this apartment is within easy walking distance to the town centre and only a short stroll to the Millennium Park which provides lovely open green space. Overall this apartment is a fantastic choice for anyone looking for a spacious, modern home...