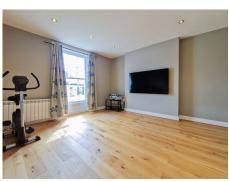

## Description

The lovely apartment which is situated on the edge of St Helier, boasts a spacious light and bright lounge/diner, kitchen which is fully equipped, including a dishwasher, fridge/freezer and double oven. The two bedrooms are both generously sized, with plenty of storage space. The main bedroom benefits from an en-suite bathroom, while the second bedroom has use of a separate family bathroom. There is also a utility room with plumbing and space for a washing machine and dryer. Located on the edge of town, this apartment is within easy walking distance to the town centre and only a short stroll to the Millennium Park which provides lovely open green space. Overall this apartment is a fantastic choice for anyone looking for a spacious, modern home...