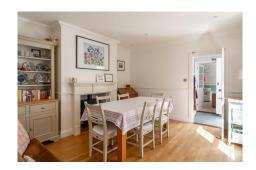

## Description

Two bedroom, two bathroom, four reception room mews cottage in St Helier, with a surprising amount of space. Presented to the market chain free, this family home is moments from Millennium Park. Retaining many original features, the property briefly comprises a welcoming entrance hall, living room with a feature fireplace, full equipped kitchen / breakfast room (also with an external door), formal dining room (also with a fireplace); the first floor with two large double bedrooms (one en suite) and the house bathroom; and second floor with a large playroom and separate office. Le Rossignol Estates are delighted to be appointed sole selling agents and internal viewing comes highly recommended. Entrance Hall: Original wood flooringUnder stairs...