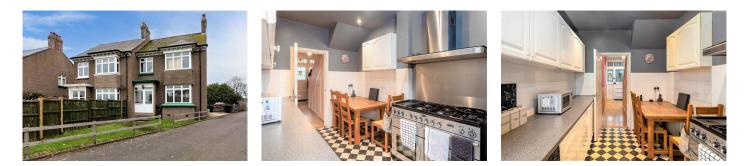

## Description

A three bedroom, two reception room house with a huge south facing garden. This three bedroom family home offers a quiet rural setting with close proximity to local amenities. In brief the property comprises: Ground floor provides a living room, dining room, and kitchen. Proceeding upstairs and the first floor provides two double bedrooms with a large selection of built-in wardrobes, a single bedroom with built-in storage space, and a house bathroom. There are also distant sea views from the first floor windows at the front of the property. Externally, the property benefits from an extremely large garden that offers the potential to construct a further dwelling subject to agreement by all the owners at Landscape Grove & Planning permisison....

| Property Reference: ler_RES774S - #6768 |          | <b>Price:</b> GBP £825,000 |
|-----------------------------------------|----------|----------------------------|
| Beds                                    |          | 3                          |
| Baths                                   |          | 1                          |
| Location                                |          | St. Helier, Jersey         |
| Туре                                    | Property |                            |
| туре                                    |          | Topony                     |