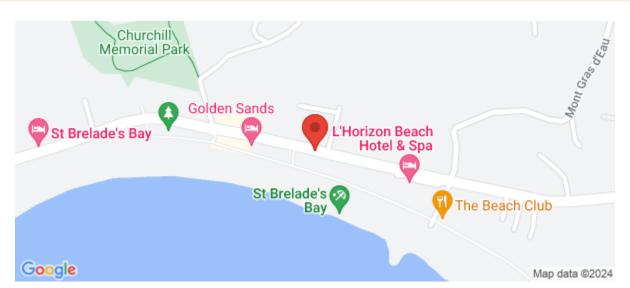

## Description

Two bedroom apartment in St Brelade's Bay. Located in an enviable position in the heart of St Brelade's Bay opposite the L'Horizon Hotel and just a stone's throw from the beach with a fabulous selection of dining options moments away, this first floor garden apartment of 1,113 square feet with lift access at Summerfield House briefly comprises a welcoming entrance hall, a fully equipped kitchen, a spacious and bright living / dining room with a feature bay window with doors to the patio and communal garden which is a tranquil and under utilised haven with an abundance of red squirrels, the master bedroom with a range of bespoke Beaumont Home Centre fitted bedroom furniture and wardrobes, a dressing area with further fitted wardrobes and an...