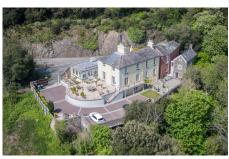

## Description

Dating back in part to the mid-1800s this splendid Georgian residence occupies an elevated position on the side of Le Mont Felard & boasts magnificent views of Elizabeth Castle. Extended by the current owners this home boasts an abundance of flexible living and sleeping accommodations spread over three floors. The ground floor offers a kitchen/diner opening out onto the South facing terrace, a large garden room & dining room as well as a sitting room with a beautiful granite fireplace on the lower ground floor level. In addition, the property provides four impressive bedroom suites on the first floor. This characterful property is conveniently located within walking distance of Morrisons supermarket, the main bus route and the sandy beach at...