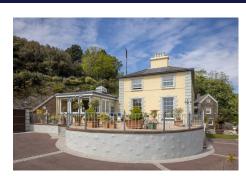

## Description

Dating back in part to the mid-1800s this splendid Georgian residence occupies an elevated position on the side of Le Mont Felard & boasts magnificent views of Elizabeth Castle. Extended by the current owners this home boasts an abundance of flexible living and sleeping accommodations spread over three floors. The ground floor offers a kitchen/diner opening out onto the South facing terrace, a large garden room & dining room as well as a sitting room with a beautiful granite fireplace on the lower ground floor level. In addition, the property provides four impressive bedroom suites on the first floor. This characterful property is conveniently located within walking distance of Morrisons supermarket, the main bus route and the sandy beach at...