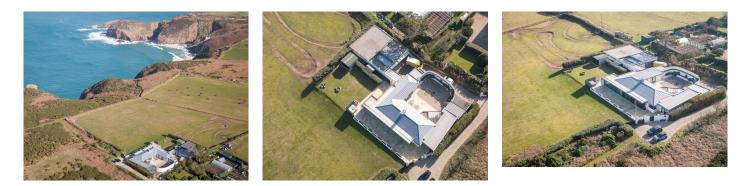

## Description

La Fontaine Martin is a contemporary coastal bungalow set on the headland above Grosnez. This unique four-doublebedroom, five-bathroom property benefits from uninterrupted sea views of the neighbouring Channel Islands and the Cherbourg Peninsular and is set within a 3.24-acre plot consisting of agricultural land and a garden. Bordering Coastal National Park and surrounded by beautiful cliff paths, this property offers unrivalled privacy and tranquillity. In addition to the free-flowing interior design, the property boasts a subterranean leisure complex currently housing a Trackman golf simulator, bar and entertaining space. Alternatively, this area could be utilised as a cinema room, art studio, or large business office/library. Whilst enjoying...