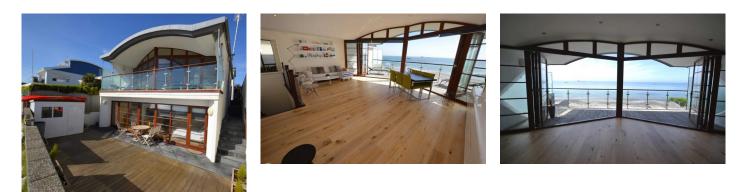

## Description

The incredible living/dining space with vaulted ceiling and full height glazed frontage on the upper floor makes full use of the light and breathtaking views over the expanse of sea, looking out towards Icho Tower. The bi-folding doors open fully allowing open access to the spacious balcony for outdoor dining and relaxing. There is a newly fitted kitchen with solid stone work surfaces and all the usual high end appliances including a dedicated wine fridge. On the lower floor there are three double bedrooms with the master having a large dressing room and an en-suite bathroom. Both the master and second bedrooms have full height glazed windows and doors overlooking the large enclosed south facing sun terrace which has its own gate to directly...