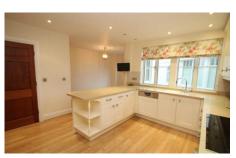

## Description

Superb three bedroom ground floor apartment that offers the very best in spacious convenient living in one of Jersey's prestigious developments. The apartment consists of 2,030 sq ft of bright and spacious accommodation including a kitchen, a large drawing room with access to a private patio/balcony, conservatory, study/3rd bedroom, 2 further bedroom suites with an extensive range of fitted wardrobes dressing tables and bedside units and 2 tiled bathrooms. There is a private patio/balcony with views over award winning gardens, St Aubin's Fort and Bay. There is secure underground parking for 2 cars, together with a lock up storage room, lift access to all floors and ample visitor parking, available now, regret no pets. NoticeAll photographs...