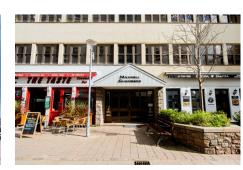

## Description

Location Centrally located offices benefiting from easy access to all amenities in St Helier including various retail outlets, banks, restaurants and public parking. Nearby office occupiers include Zedra, Sigma Group and Mourant. Description The offices are located on the 2nd floor and are accessed via a dedicated foyer. Lift access is provided to the ground, first and second floors. The second floor suite enjoy high levels of natural light and is presented in excellent order, providing suspended ceilings, perimeter trunking, air-conditioning and quality wall and floor coverings Amenities The offices benefit from the following amenities:- • Passenger lift • Suspended ceilings with recessed lighting • Double glazed aluminium framed...