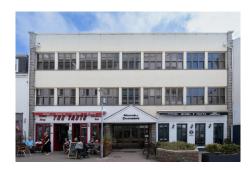

## Description

Location Centrally located offices benefiting from easy access to all amenities in St Helier including various retail outlets, banks, restaurants and public parking. Nearby office occupiers include Zedra, Sigma Group and Mourant. Description The offices are located on the 2nd floor and are accessed via a dedicated foyer. Lift access is provided to the ground, first and second floors. The second floor suite enjoy high levels of natural light and is presented in excellent order, providing suspended ceilings, perimeter trunking, air-conditioning and quality wall and floor coverings Amenities The offices benefit from the following amenities:- • Passenger lift • Suspended ceilings with recessed lighting • Double glazed aluminium framed...