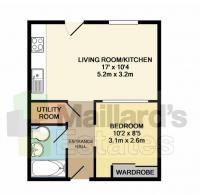

## Gloucester Street 1 Bed Property For Sale in St. Helier

TOTAL APPROX. FILODR AREA 350 SQ.FT. (32.5 SQ.M.)

Whilst every attempt has been made to ensure the accuracy of the foor plan contained here, measurements of doors, windows, rooms and any other items are approximate and no responsibility is taken for any error, or mission, or mis-attement. This plan is for illustrative purposes only and should be used as sure by any prospective purchaser. The services, systems and appliances shown have not been tested and no guarante as to their operability or efficiency can be gifted.