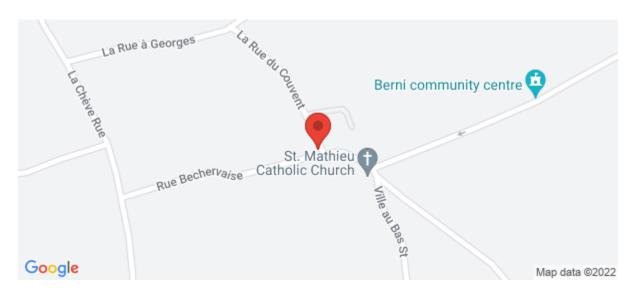

## Description

The property is a traditional Victorian house located close to St Mathieu Church on the border of St Lawrence, St Mary, and St Peter and provides an opportunity to create a lovely family home. The property briefly comprises of: Entrance Hall, Parlour/Dining Room with functional fire, Sitting Room with functional fire, a lean-to kitchen with coal-fired Raeburn range, small country shop with store-room adjacent, 2 bedrooms, and a washroom. Across the courtyard, there is a garage/store, a wood store with WC, and a door leading to a barn. There is a pleasant ornamental garden to the south and a large, enclosed garden to the east of the property with an orchard of mature fruit trees. Connected to mains drainage, mains water is nearby. There is no...