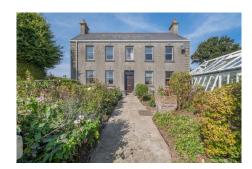

## Description

The property is a traditional Victorian house located close to St Mathieu Church on the border of St Lawrence, St Mary, and St Peter and provides an opportunity to create a lovely family home. The property briefly comprises of: Entrance Hall, Parlour/Dining Room with functional fire, Sitting Room with functional fire, a lean-to kitchen with coal-fired Raeburn range, small country shop with store-room adjacent, 2 bedrooms, and a washroom. Across the courtyard, there is a garage/store, a wood store with WC, and a door leading to a barn. There is a pleasant ornamental garden to the south and a large, enclosed garden to the east of the property with an orchard of mature fruit trees. Connected to mains drainage, mains water is nearby. There is no...