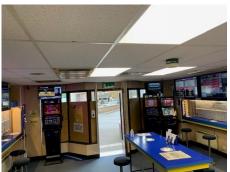

## Description

Location The unit is located on Trinity Road, close to the ring road, Waitrose at Vallee des Vaux and benefits from high levels of passing pedestrian and vehicular traffic. Descripition The property which is currently occupied by a Bookmaker would be suitable for a variety of uses. The unit has been measured in accordance with RICS Code of Measuring Practice: - Ground floor unit 595 sq ft NIA The property beniefits from double frontage, vinyl flooring, suspended ceiling, kitchenette, WCs and is largely open plan. Terms The property is being offered, subject to contract, by way of a new nine year internal repairing and insuring style lease at a commencing rental of £15,000 per annum, exclusive of rates, service/management charge...