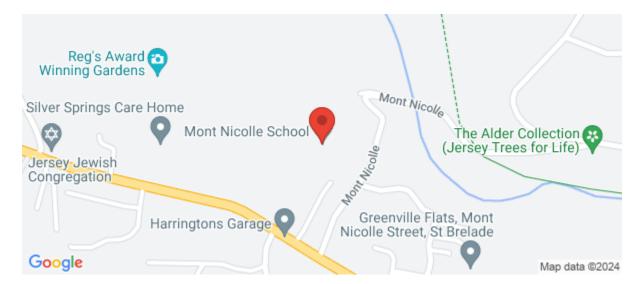

## Le Mont Nicolle, St. Brelade, Jersey 3 Bed Property For Sale in St. Brelade

## Description

Pinnacle Estates is delighted to market this immaculately presented house with three bedrooms and a study, situated on Mont Nicolle in the sought-after parish of St. Brelade. Constructed in 2017, this detached family home is located on a quiet lane within walking distance to the award winning St. Brelade's Bay and its array of dining options and water sports. This impressive modern home offers an abundance of light and space, measuring approximately 1728 sq. ft. internally. The quality design and modern decor is a theme throughout from the smallest detail to the overall aesthetic. The house is set over two floors with the ground floor comprising of a welcoming entrance hall at the heart of the home with access to all principal rooms and the...