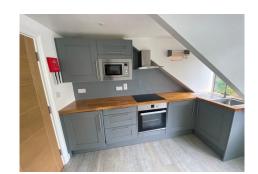

## Description

This apartment has been finished to a high standard and benefits from natural lighting throughout. Consisting of a large spacious open plan lounge and fully integrated kitchen, a double bedroom and bathroom. The property is located close to all of St Heliers amenities in a quiet lane in Colomberie. Entitled / Licensed