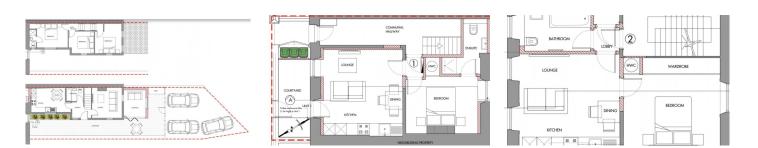

## Description

Development Opportunity! Currently a Lodging House located on Aquila Road plans have been passed to create 3 x 1 Bedroom Apartments across 3 levels. The other side of the property which is located on Poonah Lane, with a separate entrance has plans passed to create a 3 Bedroom 2 Story House with Parking for 3 and a Garden.