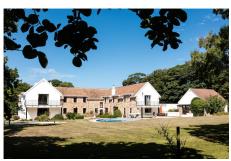

## Description

Tranquil and private locationImmaculate condition throughoutImpressive 26ft principal suiteLandscaped gardensSwimming pool and gymnasiumTennis Court and stablesLocationAn elegant country farmhouse set in a rural and tranquil location in the heart of St Mary, secluded but with easy access to local amenities and schools. The island's only commercial vineyard is close by, while the Priory Inn at Devil's Hole is just a gentle walk away. A regular bus route is also close by.DescriptionThis delightful home is set in approximately five vergees of beautifully maintained private grounds, which benefit from a swimming pool, pool house with gymnasium and sauna, an all seasons tennis court and stabling. The property also owns the surrounding 15 vergees...