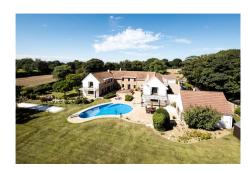

## Description

Tranquil and private locationImmaculate condition throughoutImpressive 26ft principal suiteLandscaped gardensSwimming pool and gymnasiumTennis Court and stablesLocationAn elegant country farmhouse set in a rural and tranquil location in the heart of St Mary, secluded but with easy access to local amenities and schools. The island's only commercial vineyard is close by, while the Priory Inn at Devil's Hole is just a gentle walk away. A regular bus route is also close by.DescriptionThis delightful home is set in approximately five vergees of beautifully maintained private grounds, which benefit from a swimming pool, pool house with gymnasium and sauna, an all seasons tennis court and stabling. The property also owns the surrounding 15 vergees...