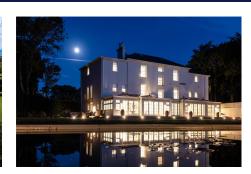

## Description

Private, tree-lined cobbled driveway with electric gatesLeisure complex with state-of-the-art facilitiesLow energy efficiencyseparate two bedroom annex and one bedroom cottageTriple garage and ample visitor parkingPrivate garden with BBQ and outdoor dining areasLocationThe property is very quietly situated in the heart of rural St Martin on the east of the island. Excellent schools and convenience stores, the breakwater at St Catherine and the picturesque harbour at Rozel are all just a short drive away.DescriptionAn outstanding estate set in approximately 20.63 acres of land and ancient woodland in the parish of St Martin, it delivers on every expectation. Behind the very private, tree lined and cobbled driveway with majestic gates, lies a...