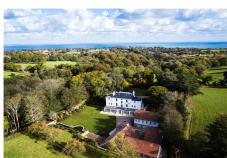

## Description

Private, tree-lined cobbled driveway with electric gatesLeisure complex with state-of-the-art facilitiesLow energy efficiencyseparate two bedroom annex and one bedroom cottageTriple garage and ample visitor parkingPrivate garden with BBQ and outdoor dining areasLocationThe property is very quietly situated in the heart of rural St Martin on the east of the island. Excellent schools and convenience stores, the breakwater at St Catherine and the picturesque harbour at Rozel are all just a short drive away.DescriptionAn outstanding estate set in approximately 20.63 acres of land and ancient woodland in the parish of St Martin, it delivers on every expectation. Behind the very private, tree lined and cobbled driveway with majestic gates, lies a...