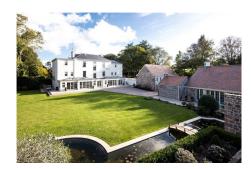

## Description

Private, tree-lined cobbled driveway with electric gatesLeisure complex with state-of-the-art facilitiesLow energy efficiencyseparate two bedroom annex and one bedroom cottageTriple garage and ample visitor parkingPrivate garden with BBQ and outdoor dining areasLocationThe property is very quietly situated in the heart of rural St Martin on the east of the island. Excellent schools and convenience stores, the breakwater at St Catherine and the picturesque harbour at Rozel are all just a short drive away.DescriptionAn outstanding estate set in approximately 20.63 acres of land and ancient woodland in the parish of St Martin, it delivers on every expectation. Behind the very private, tree lined and cobbled driveway with majestic gates, lies a...