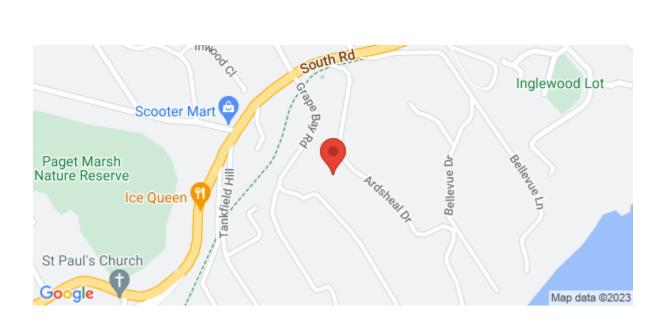

## 11 Grape Bay Drive House For Sale in Paget

## Description

Grape Bay Drive in Paget Parish is one of Bermuda's most coveted residential enclaves, known for its residents-only private beach access, proximity to the City of Hamilton, and its special provenance as the preferred address of international diplomats and dignitaries. In this setting, Swansea welcomes with timeless elegance. Yet this is also a very comfortable home for an active family. Beautiful wrap-around verandas lead family and guests to generous living spaces - some formal and refined, others more casual and intimate -- but nearly all with either stunning Atlantic Ocean or Hamilton Harbour and sparkling city vistas. The main house offers four-bedrooms all arranged on the upper floor including a stunning master bedroom suite with private...